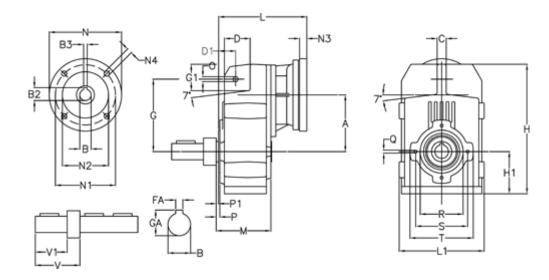

## **Measures**

D1 = 65.0

| FA = 14    | M = 163.0                                                     | Q = M12x19                                                                                                |
|------------|---------------------------------------------------------------|-----------------------------------------------------------------------------------------------------------|
| G = 278    | N = 160                                                       | R = 180                                                                                                   |
| G1 = 105.5 | N1 = 130                                                      | S = 215                                                                                                   |
| GA = 53.5  | N2 = 110                                                      | T = 250                                                                                                   |
| H = 479.0  | N4 = M8x16                                                    | V = 146.5                                                                                                 |
| H1 = 144.0 | O = 22                                                        | V1 = 100                                                                                                  |
| L = 339.5  | P = 8.5                                                       |                                                                                                           |
|            | G = 278<br>G1 = 105.5<br>GA = 53.5<br>H = 479.0<br>H1 = 144.0 | G = 278 N = 160<br>G1 = 105.5 N1 = 130<br>GA = 53.5 N2 = 110<br>H = 479.0 N4 = M8x16<br>H1 = 144.0 O = 22 |

L1 = 273 P1 = 4.5